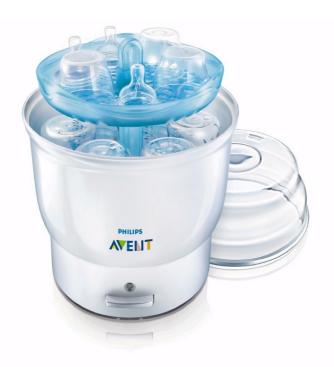

Philips AVENT Electric Steam Sterilizer

220-240V

SCF274/29

#### What is included

- Express Electric Steam Sterilizer: 1 pcs
- Airflex Feeding Bottle (260 ml/ 9 oz): 2 pcs
- Extra soft, Slow Flow Teat: 2 pcs
- Tongs: 1 pcs
- Measuring jug: 1 pcs

#### Large capacity

Holds up to six 260 ml/ 9oz AVENT Bottles or two Philips AVENT Breast Pumps and accessories.